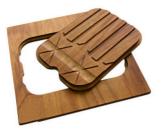

### **OPTIONAL ACCESSORIES**

Chopping board 8644 034

Stainless Steel dishes holder 8100 154 \* only in combination with the accessory 8644 034

Stainless steel perforated pan 8154 000 \* only in combination with the accessory 8644 034

Twin Chopping Board 8644 102

Stainless Steel dishes holder 8100 303 \* only in combination with the accessory 8644 102

Stainless steel perforated pan 8151 000 \* only in combination with the accessory 8644 102