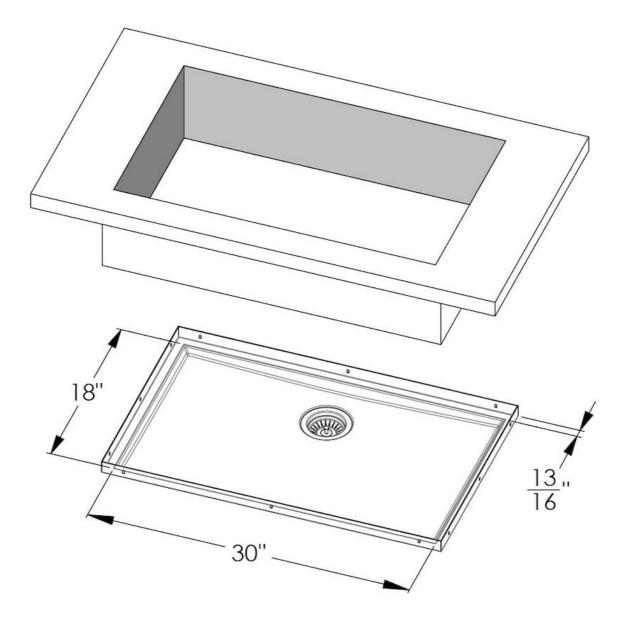

### DETAILS

| Series            | Phantom Base                                |
|-------------------|---------------------------------------------|
| Material          | AISI 304 stainless steel                    |
| Texture           | Foster brushed                              |
| Dimensions        | 31 <sup>9/16</sup> " x 19 <sup>9/16</sup> " |
| Standard fittings | Drain<br>Boxed packing                      |
| Built-in hole     | View technical data sheet                   |
| Bowl dimension    | 30" x 18"                                   |
| Number of bowls   | 1 bowl                                      |

| Waste fitting                   | 3,5" drain                                                                                                                                                                                                                                                                     |
|---------------------------------|--------------------------------------------------------------------------------------------------------------------------------------------------------------------------------------------------------------------------------------------------------------------------------|
| FEATURES                        |                                                                                                                                                                                                                                                                                |
| PHANTOM BASE 20 mm              | The Phantom BASE sink's bottoms are specifically engineered to be coupled with sinks made out of slabs. The perimetric trough makes for a simple and perfect installation. This version of Phantom BASE is meant for slabs of 20mm thickness.                                  |
| PHANTOM BASE WITHOUT<br>WELDING | The steel bottom Phantom BASE solves the problem of water draining of slab sinks, because<br>the slope built into the moulded bottom ensures perfect draining. The radius and sloped profile<br>of Phantom BASE guarantee great practicality and hygiene in everyday cleaning. |
| High thickness                  | 1.5 mm thick steel. A significant thickness, which guarantees the maximum sturdiness and durability.                                                                                                                                                                           |
| Small radius                    | Bowls with squared shapes with a modern design and an increased capacity, for a minimal aesthetics connected with an extreme practicity.                                                                                                                                       |
| Basket 3,5" waste fitting       | The drain is equipped with a large 3.5" drain, with the practical basket cap that prevents the discharge of solid parts.                                                                                                                                                       |

### **TECHNICAL DATA**