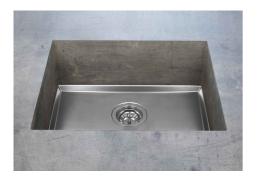

### Sink Phantom Base 30" x 18" (20mm thk)

Kitchen Sinks

Code: 5532 900

AISI 304 Stainless steel Foster brushed

### DETAILS

| Series            | Phantom Base                                |
|-------------------|---------------------------------------------|
| Material          | AISI 304 stainless steel                    |
| Texture           | Foster brushed                              |
| Dimensions        | 31 <sup>9/16</sup> " x 19 <sup>9/16</sup> " |
| Standard fittings | Drain<br>Boxed packing                      |
| Built-in hole     | View technical data sheet                   |
| Bowl dimension    | 30" x 18"                                   |
| Number of bowls   | 1 bowl                                      |

| Waste fitting                   | 3,5" drain                                                                                                                                                                                                                                                                     |
|---------------------------------|--------------------------------------------------------------------------------------------------------------------------------------------------------------------------------------------------------------------------------------------------------------------------------|
| FEATURES                        |                                                                                                                                                                                                                                                                                |
| PHANTOM BASE 20 mm              | The Phantom BASE sink's bottoms are specifically engineered to be coupled with sinks made out of slabs. The perimetric trough makes for a simple and perfect installation. This version of Phantom BASE is meant for slabs of 20mm thickness.                                  |
| PHANTOM BASE WITHOUT<br>WELDING | The steel bottom Phantom BASE solves the problem of water draining of slab sinks, because<br>the slope built into the moulded bottom ensures perfect draining. The radius and sloped profile<br>of Phantom BASE guarantee great practicality and hygiene in everyday cleaning. |
| High thickness                  | 1.5 mm thick steel. A significant thickness, which guarantees the maximum sturdiness and durability.                                                                                                                                                                           |
| Small radius                    | Bowls with squared shapes with a modern design and an increased capacity, for a minimal aesthetics connected with an extreme practicity.                                                                                                                                       |
| Basket 3,5" waste fitting       | The drain is equipped with a large 3.5" drain, with the practical basket cap that prevents the discharge of solid parts.                                                                                                                                                       |