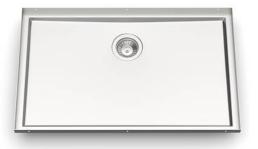

### Sink Phantom Base 30" x 18" (20mm thk)

Kitchen Sinks

Code: 5532 900

AISI 304 Stainless steel Foster brushed

### DETAILS

| Series            | Phantom Base                                |
|-------------------|---------------------------------------------|
| Material          | AISI 304 stainless steel                    |
| Texture           | Foster brushed                              |
| Dimensions        | 31 <sup>9/16</sup> " x 19 <sup>9/16</sup> " |
| Standard fittings | Drain<br>Boxed packing                      |
| Built-in hole     | View technical data sheet                   |
| Bowl dimension    | 30" x 18"                                   |
| Number of bowls   | 1 bowl                                      |