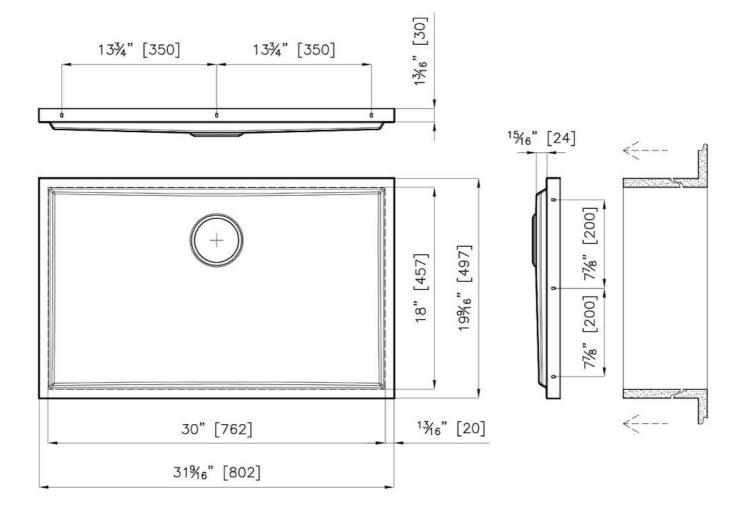

### DETAILS

| Series            | Phantom Base                                |
|-------------------|---------------------------------------------|
| Material          | AISI 304 stainless steel                    |
| Texture           | Foster brushed                              |
| Dimensions        | 31 <sup>9/16</sup> " x 19 <sup>9/16</sup> " |
| Standard fittings | Drain<br>Boxed packing                      |
| Built-in hole     | View technical data sheet                   |
| Bowl dimension    | 30" x 18"                                   |
| Number of bowls   | 1 bowl                                      |

### **TECHNICAL DATA**