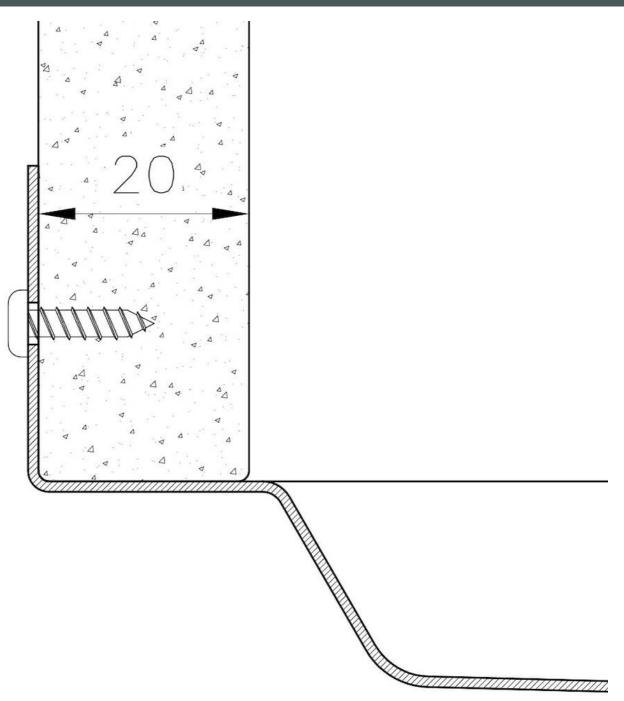

| Waste fitting                   | 3,5" drain                                                                                                                                                                                                                                                                     |
|---------------------------------|--------------------------------------------------------------------------------------------------------------------------------------------------------------------------------------------------------------------------------------------------------------------------------|
| FEATURES                        |                                                                                                                                                                                                                                                                                |
| PHANTOM BASE 20 mm              | The Phantom BASE sink's bottoms are specifically engineered to be coupled with sinks made out of slabs. The perimetric trough makes for a simple and perfect installation. This version of Phantom BASE is meant for slabs of 20mm thickness.                                  |
| PHANTOM BASE WITHOUT<br>WELDING | The steel bottom Phantom BASE solves the problem of water draining of slab sinks, because<br>the slope built into the moulded bottom ensures perfect draining. The radius and sloped profile<br>of Phantom BASE guarantee great practicality and hygiene in everyday cleaning. |
| High thickness                  | 1.5 mm thick steel. A significant thickness, which guarantees the maximum sturdiness and durability.                                                                                                                                                                           |
| Small radius                    | Bowls with squared shapes with a modern design and an increased capacity, for a minimal aesthetics connected with an extreme practicity.                                                                                                                                       |
| Basket 3,5" waste fitting       | The drain is equipped with a large 3.5" drain, with the practical basket cap that prevents the discharge of solid parts.                                                                                                                                                       |

### **TECHNICAL DATA**